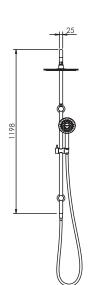

## RAIN COLUMN

## **FEATURES & BENEFITS**

- · Suitable for mains pressure only
- · Available in chrome & PVD finishes
- Single function shower head
- Shower aperture: Rainhead 140mm<sup>2</sup> | Handpiece 38mm<sup>2</sup>
- Supplied with Aerlux® jets
- Brass shower column with brackets
- Top section pivotable
- Built in diverter to switch between rain head and handpiece
- Top entry G1/2 inch female inlet
- · Watermark certified
- 5 year warranty