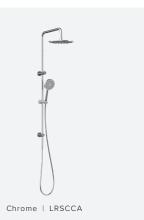

## LINEA

## RAIN COLUMN

## **FEATURES & BENEFITS**

- · Suitable for mains pressure only
- · Available in chrome & PVD finishes
- Single function shower head
- Shower aperture: Rainhead 140mm<sup>2</sup> | Handpiece 38mm<sup>2</sup>
- Supplied with Aerlux® jets
- Brass shower column with brackets
- Top section pivotable
- Built in diverter to switch between rain head and handpiece
- Top entry G1/2 inch female inlet
- · Watermark certified
- 5 year warranty

Black LRSCBA

**Brushed Nickel** LRSCBNA

**Brushed Gunmetal** LRSCGMA

**Brushed Gold** LRSCBGA

**Brushed Bronze** LRSCBBZA

RAIN HEAD

HANDPIECE