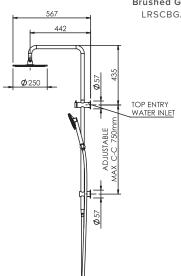

## RAIN COLUMN

## **FEATURES & BENEFITS**

- · Suitable for mains pressure only
- · Available in chrome & PVD finishes
- Single function shower head
- Shower aperture: Rainhead 140mm<sup>2</sup> | Handpiece 38mm<sup>2</sup>
- Supplied with Aerlux® jets
- Brass shower column with brackets
- Top section pivotable
- Built in diverter to switch between rain head and handpiece
- Top entry G1/2 inch female inlet
- · Watermark certified
- 5 year warranty