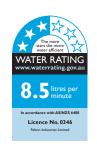

## **FEATURES & BENEFITS**

- · Suitable for mains pressure only
- · Available in chrome & PVD finishes
- Single function shower head
- Shower aperture: Rainhead 140mm<sup>2</sup> | Handpiece 38mm<sup>2</sup>
- Supplied with Aerlux® jets
- Brass shower column with brackets
- Top section pivotable
- Built in diverter to switch between rain head and handpiece
- Top entry G1/2 inch female inlet
- · Watermark certified
- 5 year warranty